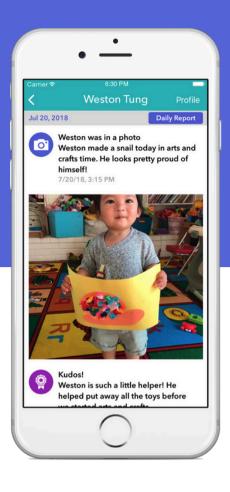

## Why Brightwheel?

- Daily updates: Parents receive a real-time feed of all activities throughout the day. Activities include: photos, naptimes, meals/bottles, diaper changes/potty times, accidents & injury reports, medications, notes, and more!
- Billing: Easily set up online tuition payments. You can also enable autopay to ensure your tuition is always paid on time.
- Messaging: Leave and receive notes for/from your child's teacher(s) to keep up-to-date on important information!
- Update Information: Update your child's information directly from your mobile device or computer. Update your contact information, authorized pick-ups, and more!
- Digital Check-In & Out: Easily sign your child in/out of the center using the Quick Scan code.